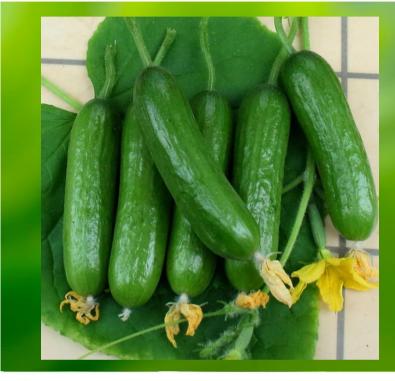

## **Greenhouse Cucumber**

**AEX 111-4705** 

Baby

## HIGHLIGHTS:

Strong Vegetation

High Yield

Excellent Fruit Quality

Very Tasty

Slot

Maturity

**Flowering Mode** 

L/D Ratio

Skin Color

**Skin Texture** 

Spring Autumn Average 30 Days

Semi Multi

Average 8x2 cm

Glossy Medium Green **Medium Ribbing** 