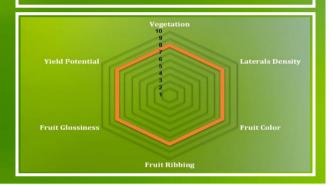

## HIGHLIGHTS:

Strong Vegetation

High Yield

Excellent Fruit Quality

Very Tasty

Slot

Maturity

**Flowering Mode** 

L/D Ratio

Skin Color

**Skin Texture** 

Spring Autumn Average 30 Days

Semi Multi

Average 8x2 cm

Glossy Medium Green **Medium Ribbing** 