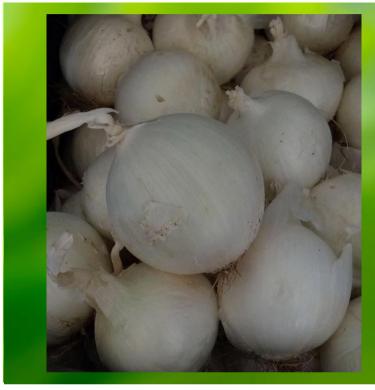

## Onion

AEX 145-5982

Mid Day

## HIGHLIGHTS:

Early Harvest

Refined Neck

Very Firm bulbs

Mild Pungency

**Sowing Period** 

Maturity

**Bulb Shape** 

**Bulb Size** 

Skin Color

Storage

**February** 

**Early** 

Globe

Jumbo

**Pearl White** 

Up to 3 Months