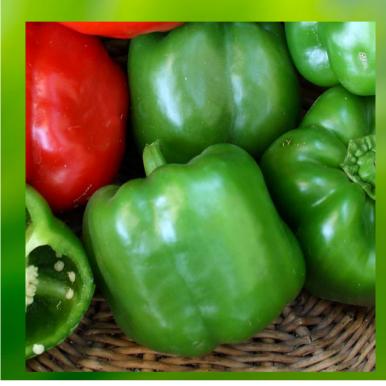

# Sweet Pepper

**AEX 167-4834** 

## Blocky

### HIGHLIGHTS:

Balanced Vegetation

Easy Picking

Firm and Thick Fruits

Medium Dark Green Fruits

Slot

Maturity

Cropping

Mature Fruit Color

**Fruit Size** 

Autumn

Average 85 Days **Greenhouse Low Tunnel** 

**Deep Red** 

Average 10x9 cm