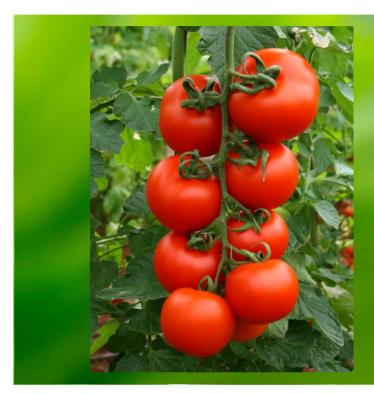

# **Indeterminate Tomato**

**AEX 174-4241** 

## Cluster

### HIGHLIGHTS:

- **■** Balanced Vegetation and Cover
  - Strong Fruit Attachment
- **■** Flexible Variety
- **Attractive Glossy Fruits**

Slot

**Maturity** 

Fruit Shape

**Fruit Weight** 

**Fruit Color** 

**Fruit Firmness** 

Spring Autumn Average 75 Days Globe

Average 120 g

Red

Excellent