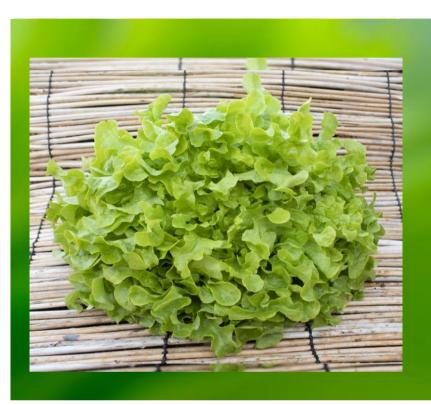

## Lettuce

**AEX 199-5350** 

Oak Leaf

## HIGHLIGHTS:

- Symmetrical & Dome Frame
- Large Open Frame

- Slightly Glossy & Tender Leaves
- Flexible Variety

Slot

Maturity

**Head Size** 

**Leaf Color** 

**Leaf Seration** 

Spring Autumn Average 35 Days

Large

Vibrant Lime Green **Prominent** 