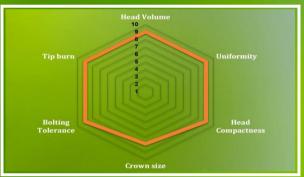

## HIGHLIGHTS:

- Symmetrical & Dome Frame
- Large Open Frame

- Slightly Glossy & Tender Leaves
- Flexible Variety

Slot

Maturity

**Head Size** 

**Leaf Color** 

**Leaf Seration** 

Spring Autumn Average 35 Days

Large

Vibrant Lime Green **Prominent** 