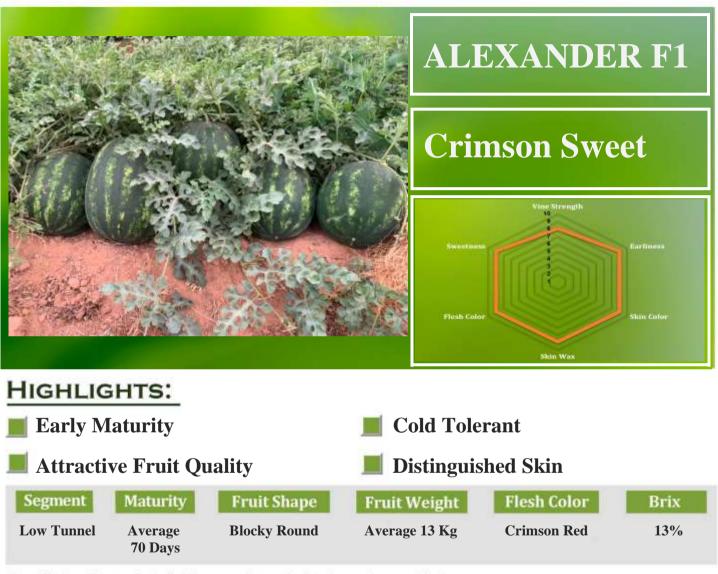

## Watermelon

\* Days to Maturity are from transplanting date. They may vary due to weather fluctuation, growing season and location.

Disease Package
HR:
IR:

Disease Package Resistance Keys: HR = High Resistance, IR = Intermediate Resistance.

Disease Code: Co - Anthracnose, Fon O - Fusarium oxysporum f.sp. niveum, race 0, Fon 1 - Fusarium oxysporum f.sp. niveum, race 1.

Up publicled data un this websile are indicative only and basist on corp performance observed in us that datation. Reformance may vary boni one geographical area to another and from year to year as local priving habits, soil, and weathe performance may vary. Definitions are agent to no local trafts to determine the estantic and bots (performance and the priving habits) and weather based on the above distances, we give to versite the rest of the standard green, not do see a sampli any flabbit for any local, direct to ensuing. That may result from any cause