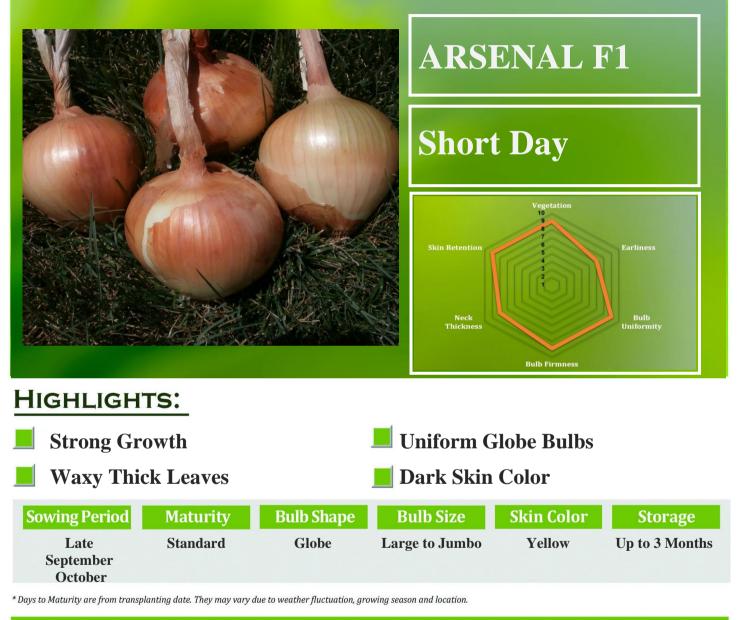

## Onion

Disease Package Resistance Keys: **HR** = High Resistance, **IR** = Intermediate Resistance. Disease Code: **PRR** - Pink Root Rot , **DM** - Downy Mildew

published data on this website are indicative only and based on crop performance observed in our trial stations. Performance may vary from one geographical area to another and from year to year as local growing habits, soil, and weather offlicens may vary. Distributors are urged to run local trials to determine the abiotic and biotic plathogen strains, etc.) effects on the grown hybrid(s). sed on the above statement, we give no warranty for crop performance pertaining to the information given, nor do we accept any liability for any loss, direct or ensuing, that may result from any cause.