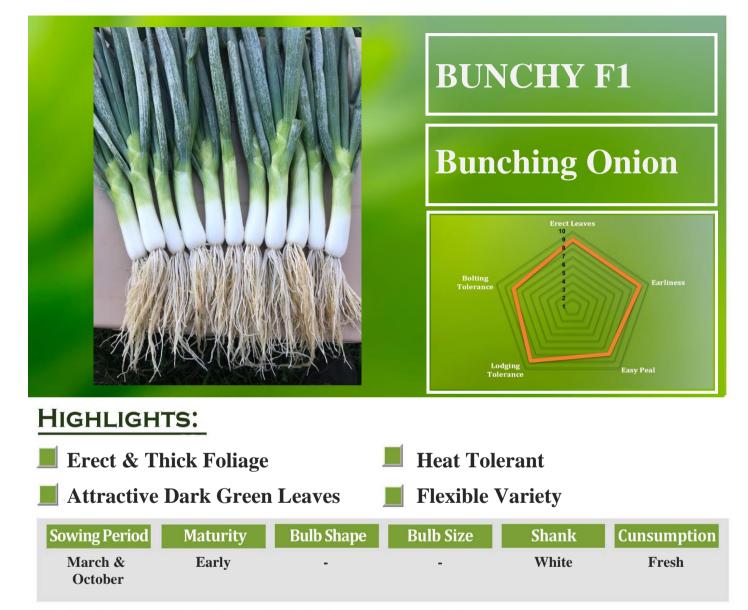

## **Bunching Onion**

\* Days to Maturity are from transplanting date. They may vary due to weather fluctuation, growing season and location.

|     | Disease Package |  |
|-----|-----------------|--|
| HR: |                 |  |
| IR: |                 |  |

Disease Package Resistance Keys: **HR** = High Resistance, **IR** = Intermediate Resistance. Disease Code: **PRR** - Pink Root Rot , **DM** - Downy Mildew

ublished data on this website are indicative only and based on crop performance observed in our trial stations. Performance may vary from one geographical area to another and from year to year as local growing habits, soil, and w fitons may vary. Distributors are urged to run local trials to determine the abiotic and biotic (pathogen drains, etc.) effects on the grown hybrid(s). d on the above statement, we give no warranty for crop performance performance on the grown hybrid (s).