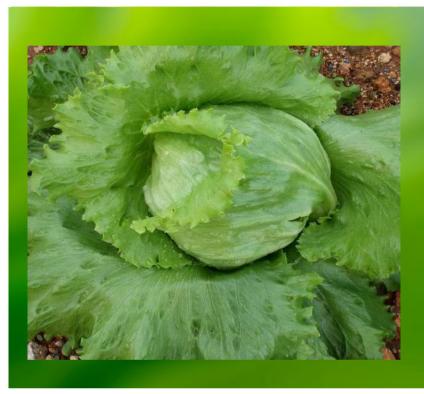

## Lettuce

ELITE

**Iceberg** 

## HIGHLIGHTS:

Compact & Firm Head

**Excellent Leaf Wraping** 

**■** Flexible Variety

Slow Bolting

Slot

**Maturity** 

**Head Size** 

**Leaf Color** 

**Leaf Seration** 

Spring Autumn Average 50 Days Average 800 g

Medium Dark Green Slightly Serrated