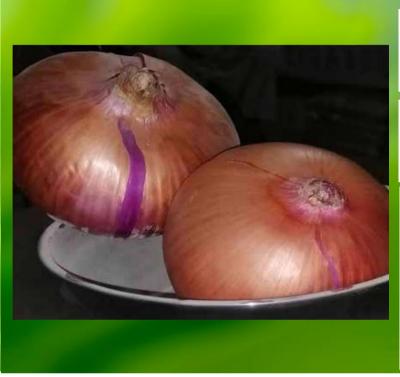

### HIGHLIGHTS:

**■** Vigorous Growth

Sweet Flavor

Colossal Bulbs

Attractive Ring Color

**Sowing Period** 

Maturity

**Bulb Shape** 

**Bulb Size** 

Skin Color

**Storage** 

February March Standard

**Flattened Globe** 

Colossal

Copper Red

**Up to 4 Months** 