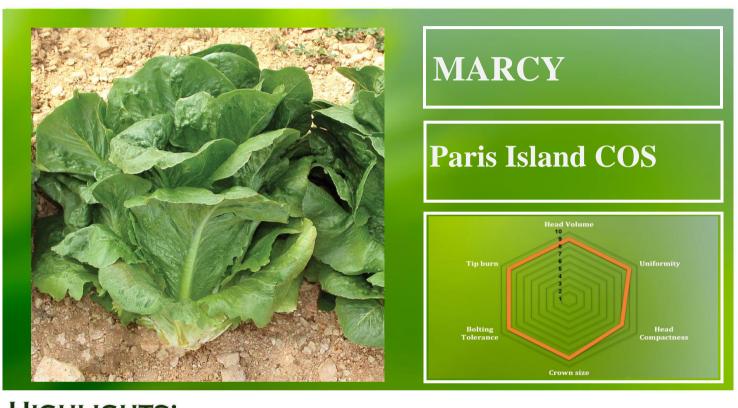

## **HIGHLIGHTS: Heat Tolerant** Large Frame **Very Slow Bolting Concentrated Harvest Butt Size** Slot Maturity Head Size Leaf Color Spring **Medium Dark** Wide Butt Average 55 Large Late Autumn Days Green

\* Days to Maturity are from transplanting date. They may vary due to weather fluctuation, growing season and location.

Disease Package Resistance Keys: **HR** = High Resistance, **IR** = Intermediate Resistance. Disease Code: **BI** - Downy mildew, **LMV** - Lettuce mosaic, **Pb**- Root Aphids