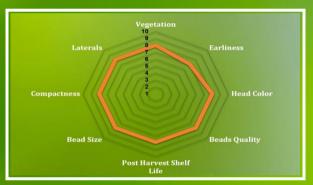

#### HIGHLIGHTS:

Compact Vegetation

**Spreaded Harvest** 

Consistent Dome Heads

**Fine Beads** 

Slot

Maturity

**Head Color** 

**Head Weight** 

Consumption

**Spring Autumn** 

**Average 75 Days** 

Dark Cadet Grey Average 500 g

Fresh Market & Processing