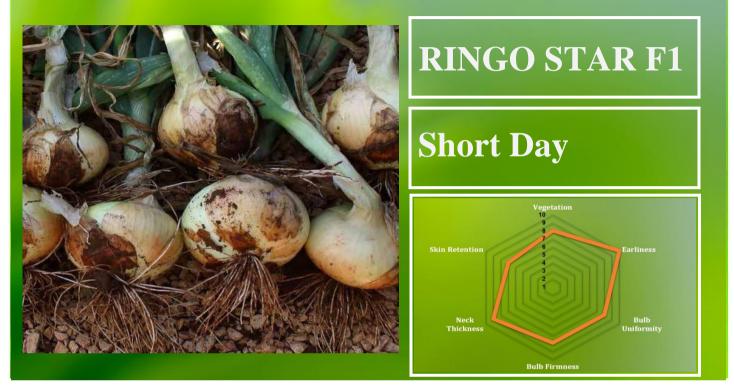

## Uniform Firm Bulbs

**Refined Neck** 

| High Level of Single Centers |
|------------------------------|

| <b>Sowing Period</b>         | Maturity    | Bulb Shape                       | Bulb Size      | Skin Color | Storage        |
|------------------------------|-------------|----------------------------------|----------------|------------|----------------|
| Late<br>September<br>October | Extra Early | Thick Flat to<br>Flattened Globe | Large to Jumbo | Yellow     | Up to 2 Months |