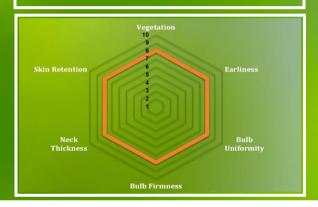

### HIGHLIGHTS:

**Early Harvest** 

Refined Neck

Uniform Bulbs

Mild Pungency

| Sowing Period     | Maturity | <b>Bulb Shape</b> | Bulb Size | Skin Color | Storage        |
|-------------------|----------|-------------------|-----------|------------|----------------|
| Late<br>September | Early    | High Globe        | Large     | Yellow     | Up to 2 Months |
| October           |          |                   |           |            |                |