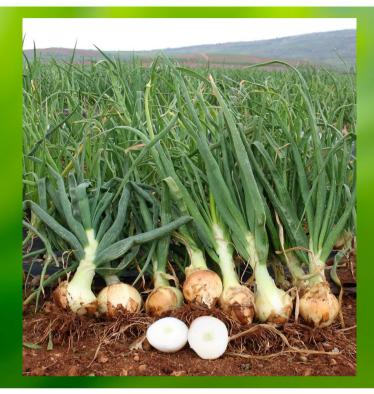

### HIGHLIGHTS:

**Early Harvest** 

Refined Neck

Uniform Bulbs

Mild Pungency

| Sowing Period     | Maturity | <b>Bulb Shape</b> | Bulb Size | Skin Color | Storage        |
|-------------------|----------|-------------------|-----------|------------|----------------|
| Late<br>September | Early    | High Globe        | Large     | Yellow     | Up to 2 Months |
| October           |          |                   |           |            |                |