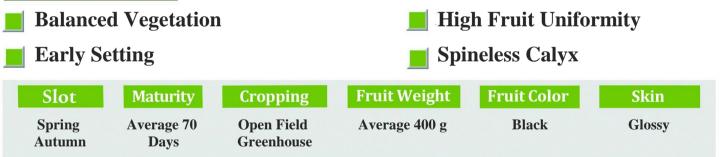

## HIGHLIGHTS:

\* Days to Maturity are from transplanting date. They may vary due to weather fluctuation, growing season and location.

All published data on this website are indicative only and based on crop performance observed in our trial stations. Performance may vary from one geographical area to another and from year to year as local growing habits, soil, and weath conditions may vary. Distributors are urged to run local trials to determine the abiotic and biotic (pathogen strains, etc.) effects on the grown hybrid(s). Based on the above statement, we give no warranty for crop performance pertaining to the information given, nor do we accept any liability for any loss, direct or ensuing, that may result from any cause.