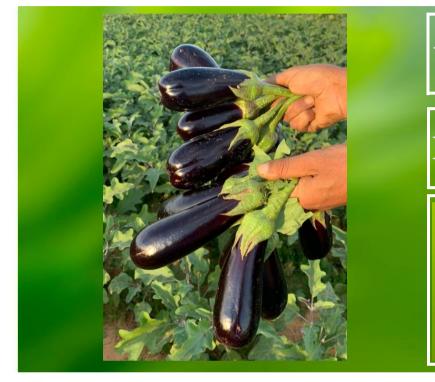

## Eggplant



## VALANTINA F1

## **Elongated** Globular



## HIGHLIGHTS:



\* Days to Maturity are from transplanting date. They may vary due to weather fluctuation, growing season and location.



All published data on this website are indicative only and based on crop performance observed in our trial stations. Performance may vary from one geographical area to another and from year to year as local growing habits, soil, and weath conditions may vary. Distributors are urged to run local trials to determine the abiotic and biotic (pathogen strains, etc.) effects on the grown hybrid(s). Based on the above statement, we give no warranty for crop performance pertaining to the information given, nor do we accept any liability for any loss, direct or ensuing, that may result from any cause.