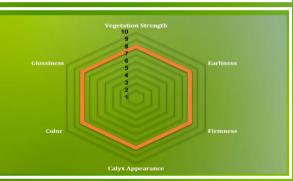

## HIGHLIGHTS:

\* Days to Maturity are from transplanting date. They may vary due to weather fluctuation, growing season and location.

All published data on this website are indicative only and based on crop performance observed in our trial stations. Performance may vary from one geographical area to another and from year to year as local growing habits, soil, and weath conditions may vary. Distributors are urged to run local trials to determine the abiotic and biotic (pathogen strains, etc.) effects on the grown hybrid(s). Based on the above statement, we give no warranty for crop performance pertaining to the information given, nor do we accept any liability for any loss, direct or ensuing, that may result from any cause.