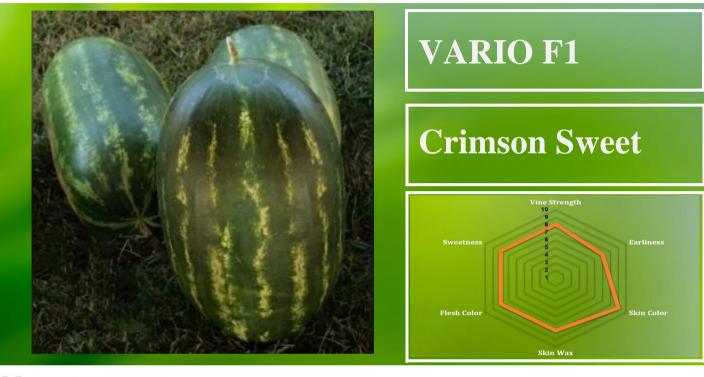

## Watermelon

| HIGHLIGHTS:                     |                    |             |                         |             |       |
|---------------------------------|--------------------|-------------|-------------------------|-------------|-------|
| Strong Vines                    |                    |             | High Fruit Setting      |             |       |
| 📕 Attractive Dark & Glossy Skin |                    |             | Excellent Fruit Quality |             |       |
| Segment                         | Maturity           | Fruit Shape | Fruit Weight            | Flesh Color | Brix  |
| Spring                          | Average<br>85 Days | Elongated   | Average 14 Kg           | Crimson Red | 12.4% |