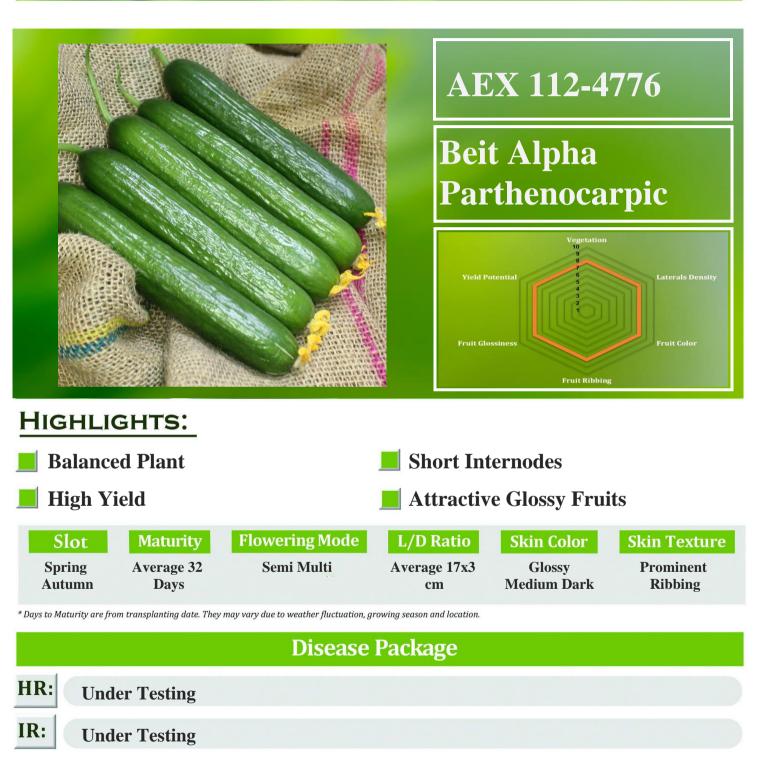

## **Greenhouse Cucumber**

Disease Package Resistance Keys: HR = High Resistance, IR = Intermediate Resistance

Disease Code: CMV - Cucumber mosaic virus, CVYV - Cucumber vein yellowing virus, CYSDV - Cucurbit yellow stunting disorder virus, WMV - Watermelon mosaic virus, ZYMV - Zucchini yellow mosaic virus, PRSV - Papaya ringspot virus, Pcu - Downy mildew, Px - Powdery mildew, Ccu - Scab