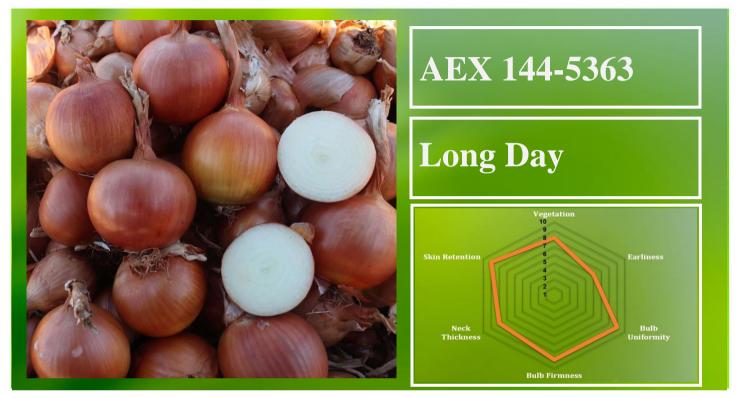

## HIGHLIGHTS:

Very Firm Bulbs

Excellent Skin Retention

**Highly Refined Neck** 

**High Dry Matter Content** 

| Sowing Period | Maturity | Bulb Shape | Bulb Size | Skin Color | Storage        |
|---------------|----------|------------|-----------|------------|----------------|
| February      | Late     | Globe      | Jumbo     | Brown Tan  | Up to 6 Months |