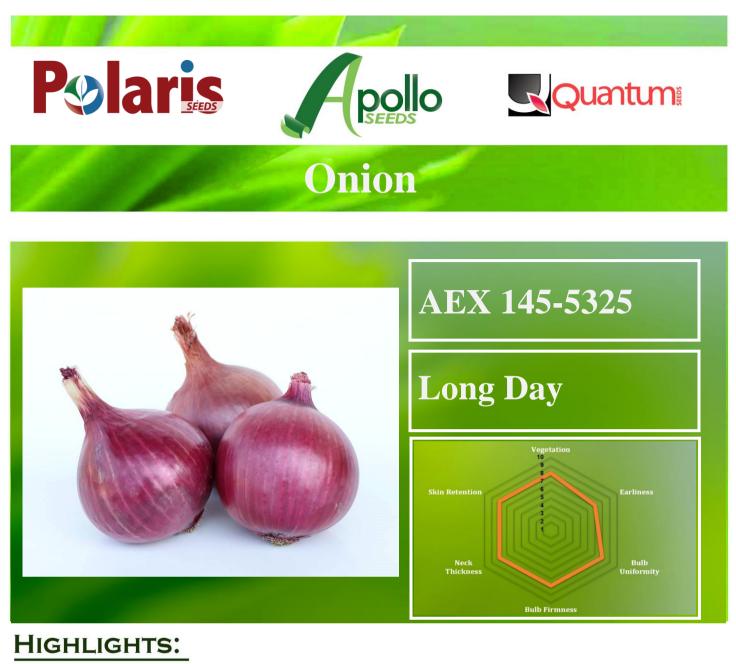

\* Days to Maturity are from transplanting date. They may vary due to weather fluctuation, growing season and location.



Disease Package Resistance Keys: **HR** = High Resistance, **IR** = Intermediate Resistance. Disease Code: **PRR** - Pink Root Rot , **DM** - Downy Mildew

published data on this website are indicative only and based on crop performance observed in our trial stations. Performance may vary from one geographical area to another and from year to year as local growing habits, soil, and weather diffions may vary. Distributors are urged to run local trials to determine the abiotic and biotic (pathogen strains, etc.) effects on the grown hybrid(s). sed on the above statement, we give no warranty for crop performance pertaining to the information given; nor do we accept an