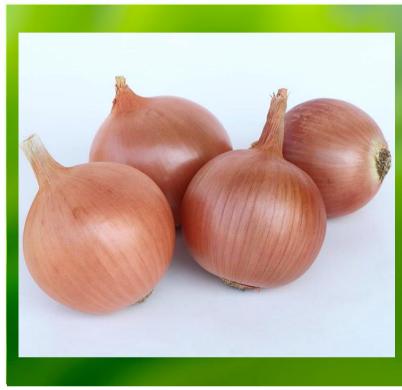

#### HIGHLIGHTS:

Very Firm Bulbs

Refined Neck

Extremely Uniform

Excellent Skin Retention

Sowing PeriodMaturityBulb ShapeBulb SizeSkin ColorStorageFebruaryLateGlobeJumboBrownUp to 180 Days