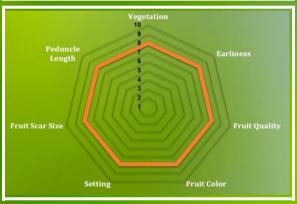

## HIGHLIGHTS:

**Compact Vegetation** 

**Very Productive** 

**High Fruit Consistency** 

**Easy Picking** 

Slot **Spring** 

**Maturity** Average 30

**Days** 

**Fruit Length** Average 8 cm

**Plant Habit** Creeping

**Fruit Shape** Round

**Fruit Color** 

Dark Green