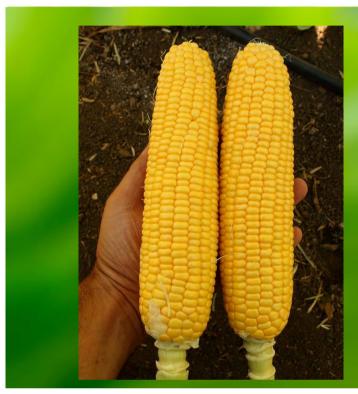

## HIGHLIGHTS:

Extra Early Picking

Cobb Snaps Easily

Excellent Tip Fill

Golden Yellow Kernels

Slot

Maturity

Corn Ear LxD

Shank

Kernel Color

**Row Count** 

Brix

Late Spring Summer Average 65 Days

24x5 cm

Average 45 cm

**Yellow** 

18-20

18%