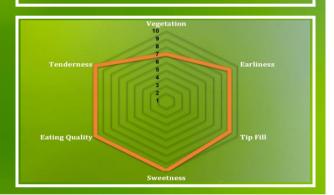

## HIGHLIGHTS:

Extra Early Picking

Cobb Snaps Easily

Excellent Tip Fill

Golden Yellow Kernels

Slot

Maturity

Corn Ear LxD