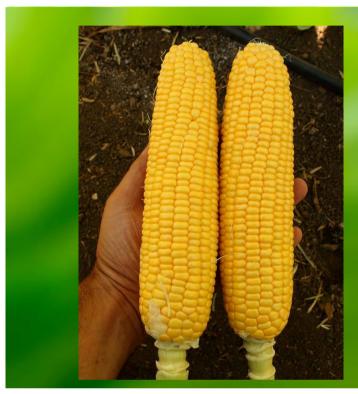

## HIGHLIGHTS:

Extra Early Picking

**Cobb Snaps Easily** 

Excellent Tip Fill

**Golden Yellow Kernels** 

Slot

Maturity

Corn Ear LxD

Shank

**Kernel Color** 

**Row Count** 

Late Spring Summer Average 65 Days 24x5 cm

Average 45 cm

Average 18

18%