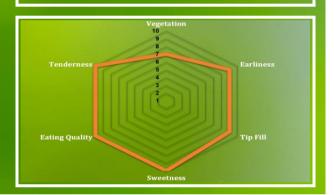

## HIGHLIGHTS:

Extra Early Picking

**Cobb Snaps Easily** 

Excellent Tip Fill

**Golden Yellow Kernels** 

Slot

Maturity

Corn Ear LxD

Shank

**Kernel Color** 

**Row Count** 

Late Spring Summer Average 65 Days 24x5 cm

Average 45 cm

Average 18

18%