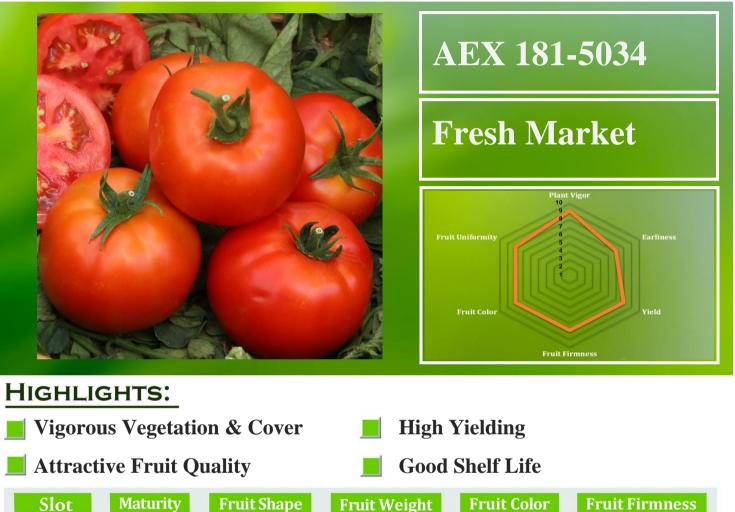

## **Open Field Tomato**

Spring Autumn Average 75 Days

**Globe to Deep Oblate** 

**Deep Red** 

Very Good

\* Days to Maturity are from transplanting date. They may vary due to weather fluctuation, growing season and location.

**Disease Package** 

Average 200g

Disease Package Resistance Keys: HR = High Resistance, IR = Intermediate Resistance.

Disease Code: TMV - Tobacco mosaic virus, ToMV - Tomato mosaic virus, TSWV - Tomato spotted wilt virus, TYLCV - Tomato yellow leaf curl virus, Cf - Leaf mold, Fol - Fusarium wilt, Fcrr - Fusarium crown and root rot, GLS - Grey Leaf Spot, N - Root knot nematode, Pst - Bacterial speck, V - Verticillium wilt