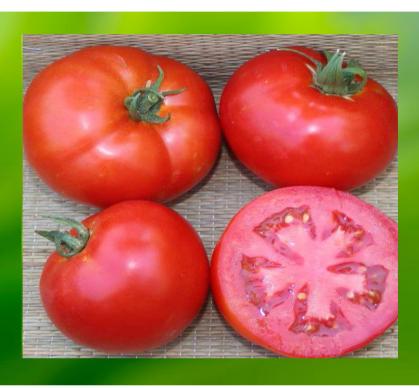

**Fruit Weight** 

**Fruit Color** 

**Fruit Firmness** 

Spring Summer Average 60 Days **Deep Oblate** 

Average 200g

Red

**Very Good** 