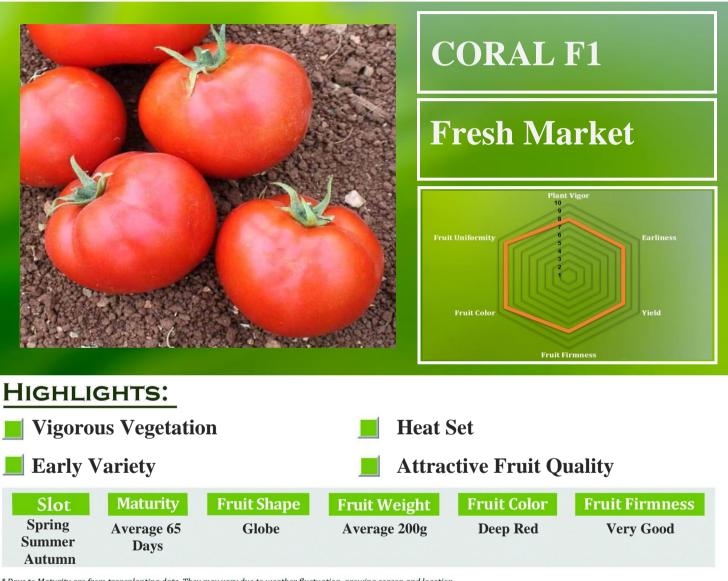

## **Pelaris**

## **Open Field Tomato**

\* Days to Maturity are from transplanting date. They may vary due to weather fluctuation, growing season and location.

**Disease Package** 

HR: TMV V Fol:1,2 **TYLCV** 

IR:

Disease Package Resistance Keys: HR = High Resistance, IR = Intermediate Resistance.