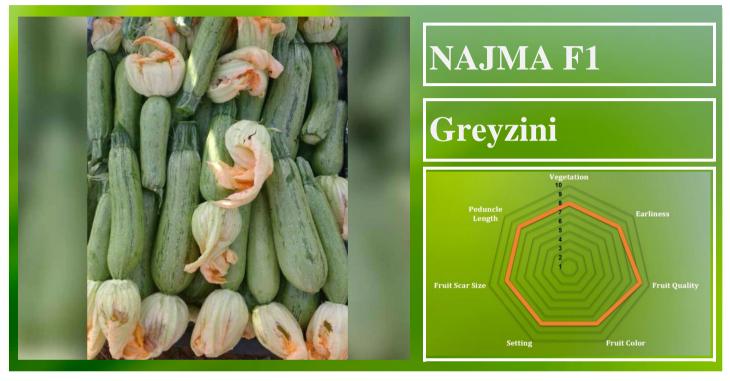

## **HIGHLIGHTS:**

Autumn

**Vigorous Vegetation Attractive Fruit Quality Strong Flower Attachment** Long Cropping Cycle Slot Fruit Shape **Fruit Color** Fruit Length **Plant Habit** Maturity Spring Average 35 **Average 16** Upright Jadida Stripped Summer Days **Greyish Green** cm