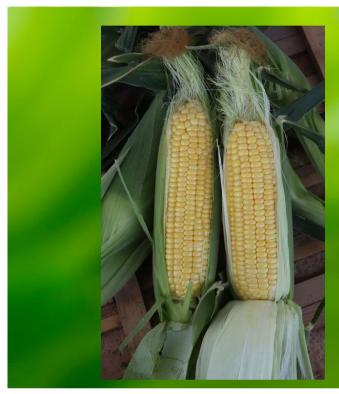

## **Super Sweet Corn**

**AEX 164-6848** 

SH2

## HIGHLIGHTS:

Extra Early Picking

Excellent Eating Quality

Excellent Tip Fill

Wide Golden Yellow Kernels

Slot

Maturity

Corn Ear LxD

Shank

Kernel Color

**Row Count** 

Brix

Spring Summer

Average 65 Days

18x5.5 cm

Average 50 cm

Yellow

16

Brix 16