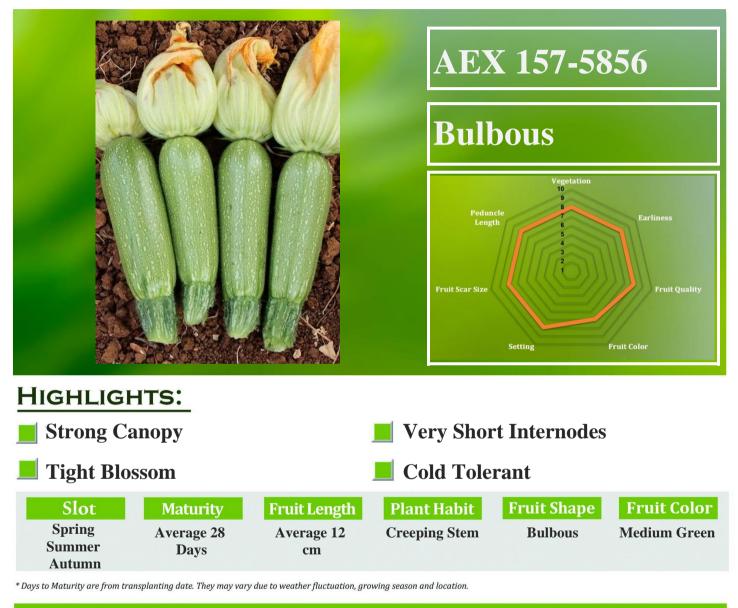

**Disease Package** 

HR: Under Testing

IR: Under Testing

Disease Package Resistance Keys: HR = High Resistance, IR = Intermediate Resistance.

Disease Code: ZYMV - Zucchini yellow mosaic virus, WMV - Watermelon mosaic virus, CMV - Cucumber mosaic virus, PRSV - Papaya ringspot virus, SqMV - Squash mosaic virus, SLCV - Squash leaf curl virus, Px - Powdery mildew