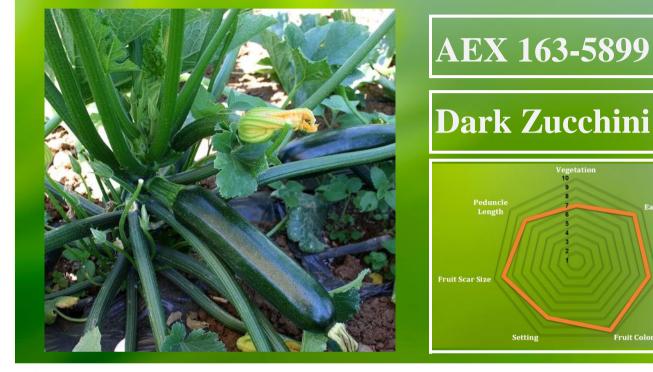

## Squash

## HIGHLIGHTS:

**Disease Package** 

## HR: Under Testing IR: Under Testing

Disease Package Resistance Keys: HR = High Resistance, IR = Intermediate Resistance.

Disease Code: ZYMV - Zucchini yellow mosaic virus, WMV - Watermelon mosaic virus, CMV - Cucumber mosaic virus, PRSV - Papaya ringspot virus, SqMV - Squash mosaic virus, SLCV - Squash leaf curl virus, Px - Powdery mildew